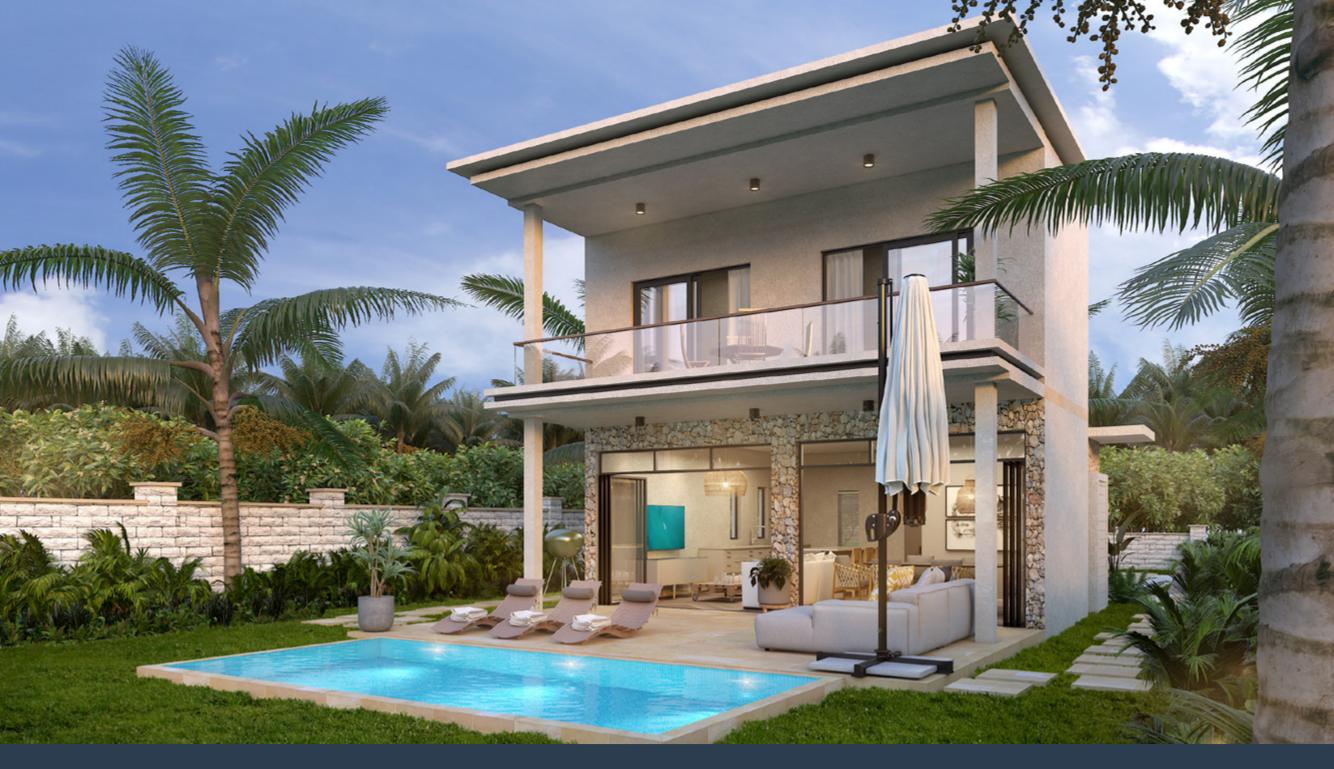

# DOUBLE STOREY 2 BEDROOM POOL VILLA

2 BEDROOM 2 BATHROOM

FROM

### 201,020 USD

| MAIN AREAS              |           |
|-------------------------|-----------|
| Name                    | Area (m²) |
| Living area total       | 156.5     |
| Living area inside only | 105.8     |
| Balconies & terraces    | 50.7      |
| Total plot area         | 450.0     |

### INCLUDED AMENITIES AND FEATURES · AC in all the bedrooms, kitchen and living areas.

- Fibre internet connectivity. · The kitchen includes finished worktops, cupboards,
- an oven, electric hob and extractor hood. Bathrooms come standard with sanitary ware.
- · Villas include a pool terrace, landscaped garden and private 6 x 3 meter private swimming pool. External lighting to villa entrance, landscaped areas
- and the pool terrace. Solar hot water system, smoke detectors and
- fire alarms.