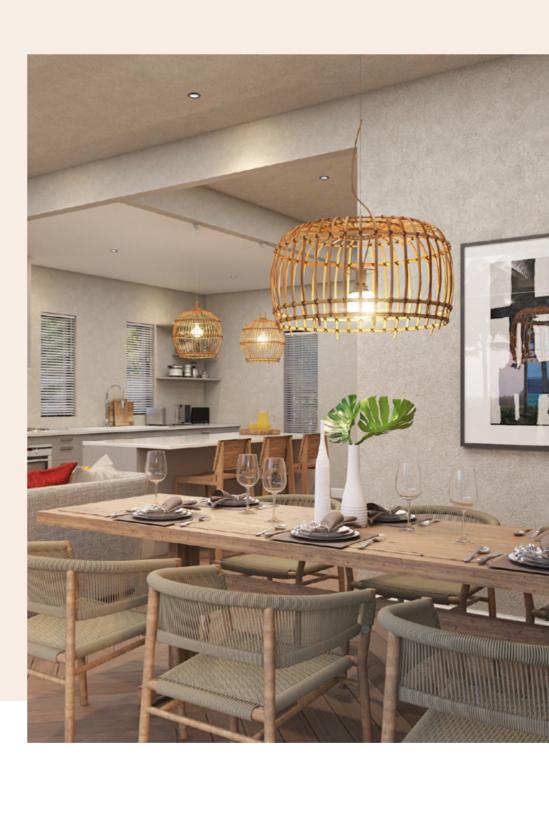

# DOUBLE STOREY 2 BEDROOM POOL VILLA

2 BEDROOM 2 BATHROOM

FROM

### INCLUDED AMENITIES AND FEATURES · AC in all the bedrooms, kitchen and living areas.

- Fibre internet connectivity. · The kitchen includes finished worktops, cupboards,
- an oven, electric hob and extractor hood. Bathrooms come standard with sanitary ware.
- · Villas include a pool terrace, landscaped garden and private 6 x 3 meter private swimming pool. External lighting to villa entrance, landscaped areas
- and the pool terrace. Solar hot water system, smoke detectors and
- fire alarms.