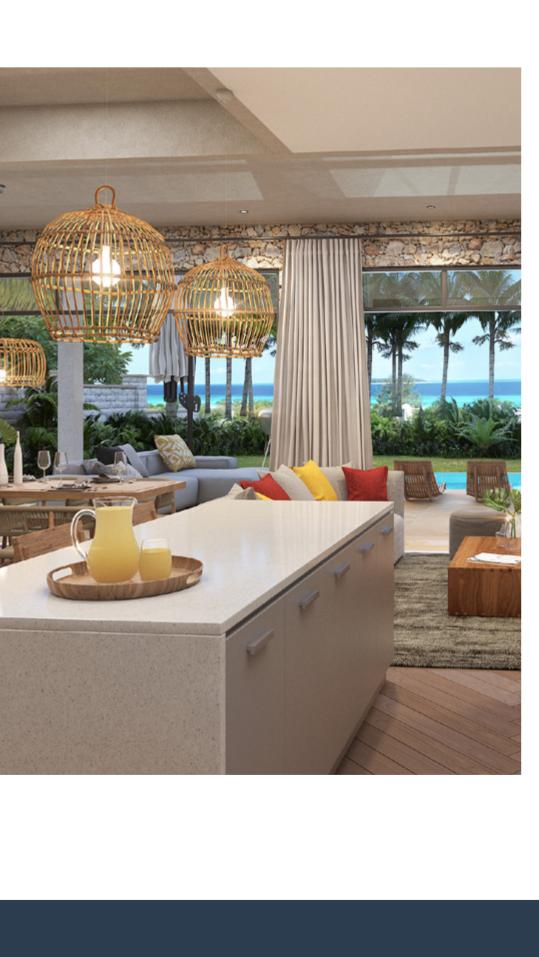

# DOUBLE STOREY 2 BEDROOM POOL VILLA

2 BEDROOM 2 BATHROOM

FROM

### INCLUDED AMENITIES AND FEATURES · AC in all the bedrooms, kitchen and living areas.

- Fibre internet connectivity. · The kitchen includes finished worktops, cupboards,
- an oven, electric hob and extractor hood. Bathrooms come standard with sanitary ware.
- · Villas include a pool terrace, landscaped garden and private 6 x 3 meter private swimming pool. External lighting to villa entrance, landscaped areas
- and the pool terrace. Solar hot water system, smoke detectors and
- fire alarms.