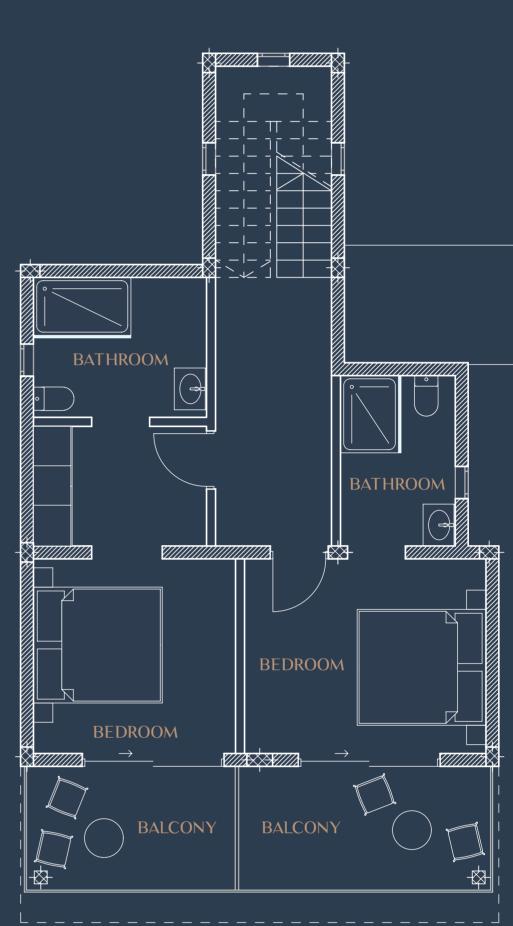

| TINSTILLOURILAN |         |
|-----------------|---------|
| Name            | Area (m |
| Bedroom 1       | 11.     |
| Bathroom 1      | 4.      |
| Bedroom 2       | 14      |
| Bathroom 2      | 6       |
| Stairs          | 6       |
| Circulation     | 7.      |
| Total           | 50.     |
| + Balcony       | 13.     |
|                 |         |
|                 |         |

FIRST FLOOR PLAN