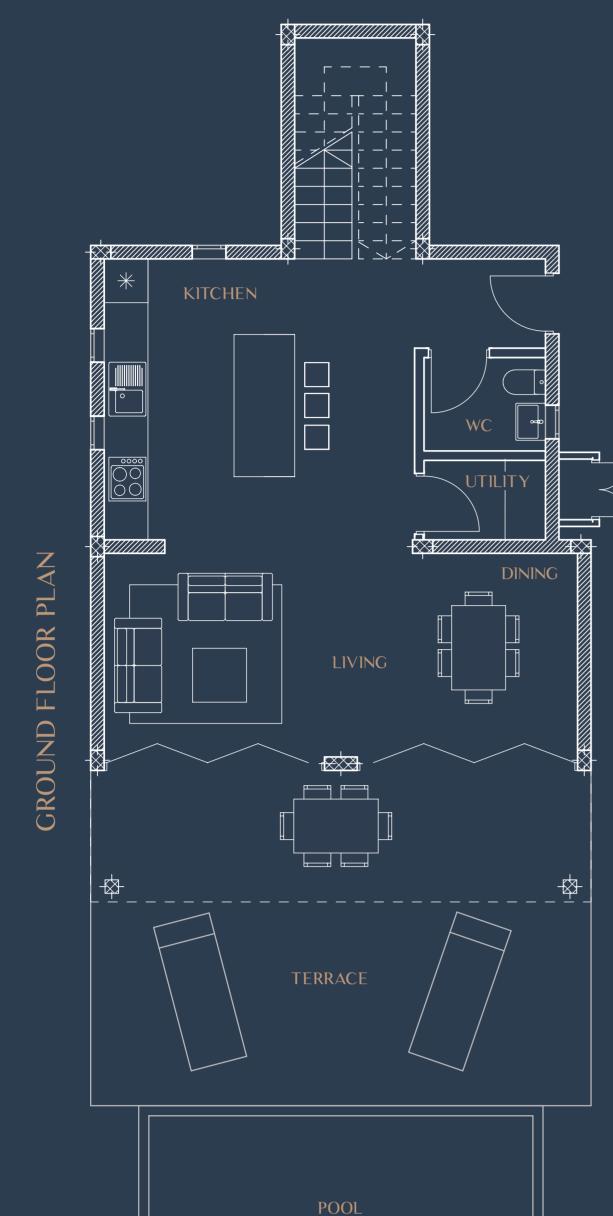

GROUND FLOOR PLAN

| Name        | Area (m²) |
|-------------|-----------|
| Kitchen     | 11.8      |
| Living area | 21.9      |
| Toilet      | 2.5       |
| Utility     | 2.0       |
| Circulation | 16.9      |
| Total       | 55.2      |
|             |           |

| PLOT PLAN        |           |
|------------------|-----------|
| Name             | Area (m²) |
| Terrace          | 36.9      |
| Pool             | 18.0      |
| Soft Landscaping | 293.4     |
| Parking          | 20.2      |
| Parking shade    | 14.7      |
| Total            | 118.0     |
|                  |           |
|                  |           |