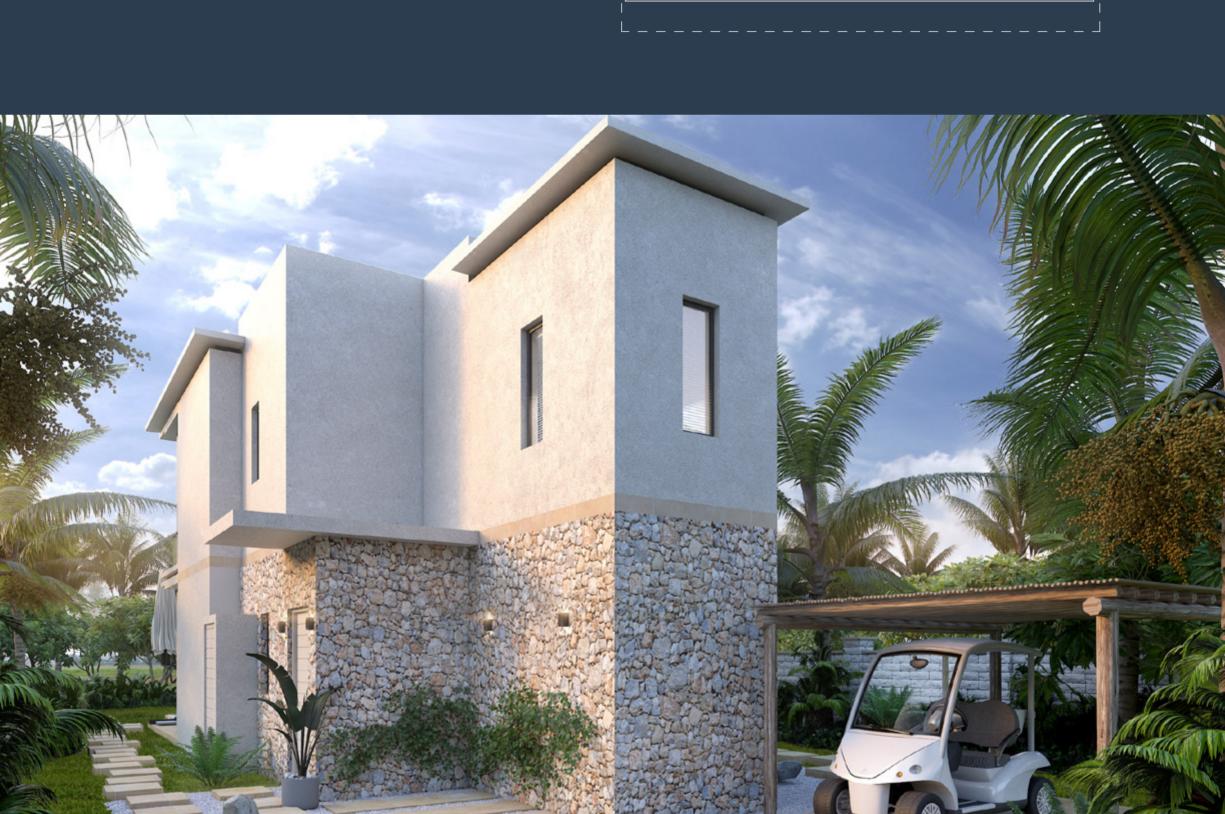

# DOUBLE STOREY 2 BEDROOM POOL VILLA

2 BEDROOM 2 BATHROOM

FROM

### INCLUDED AMENITIES AND FEATURES · AC in all the bedrooms, kitchen and living areas.

- Fibre internet connectivity. · The kitchen includes finished worktops, cupboards,
- an oven, electric hob and extractor hood. Bathrooms come standard with sanitary ware.
- · Villas include a pool terrace, landscaped garden and private 6 x 3 meter private swimming pool. External lighting to villa entrance, landscaped areas
- and the pool terrace. Solar hot water system, smoke detectors and
- fire alarms.