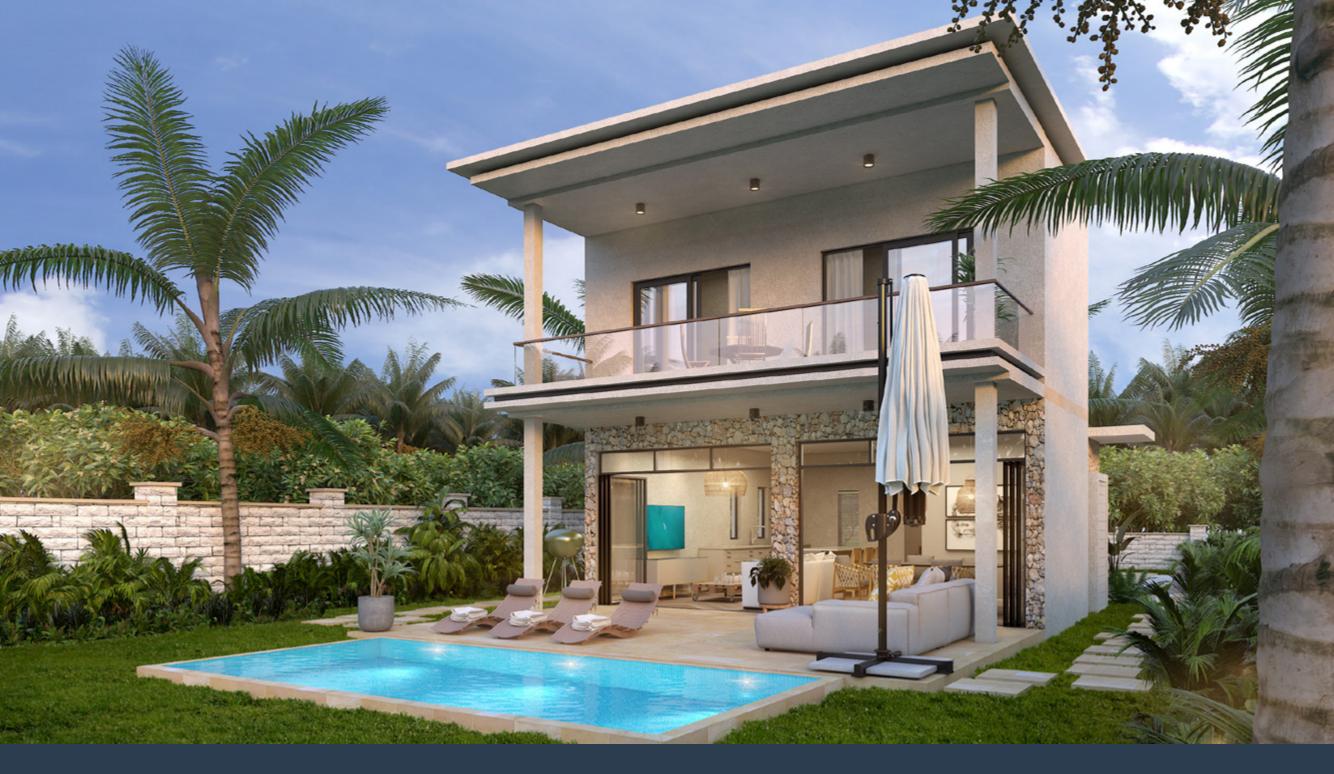

## DOUBLE STOREY 2-BEDROOM POOL VILLA

2 BEDROOM, 2 BATHROOM

**FROM** 

## 201000 USD

| Name                      | Area (m²) |
|---------------------------|-----------|
| Plot area                 | 450.0     |
| Living area - total       | 156.5     |
| Living area - inside only | 105.8     |
| Balconies & terraces      | 50.7      |
| Swimming pool             | 18.0      |
|                           |           |

### INCLUDED AMENITIES AND FEATURES • AC in all the bedrooms, kitchen and living areas.

- Fibre internet connectivity.
- · The kitchen includes finished worktops, cupboards, an oven, electric hob and extractor hood.
- Bathrooms come standard with sanitary ware.
- Villas include a pool terrace, landscaped garden and private 6 x 3 meter swimming pool. • External lighting to villa entrance, landscaped areas
- and the pool terrace. Solar hot water system, smoke detectors and
- fire alarms.