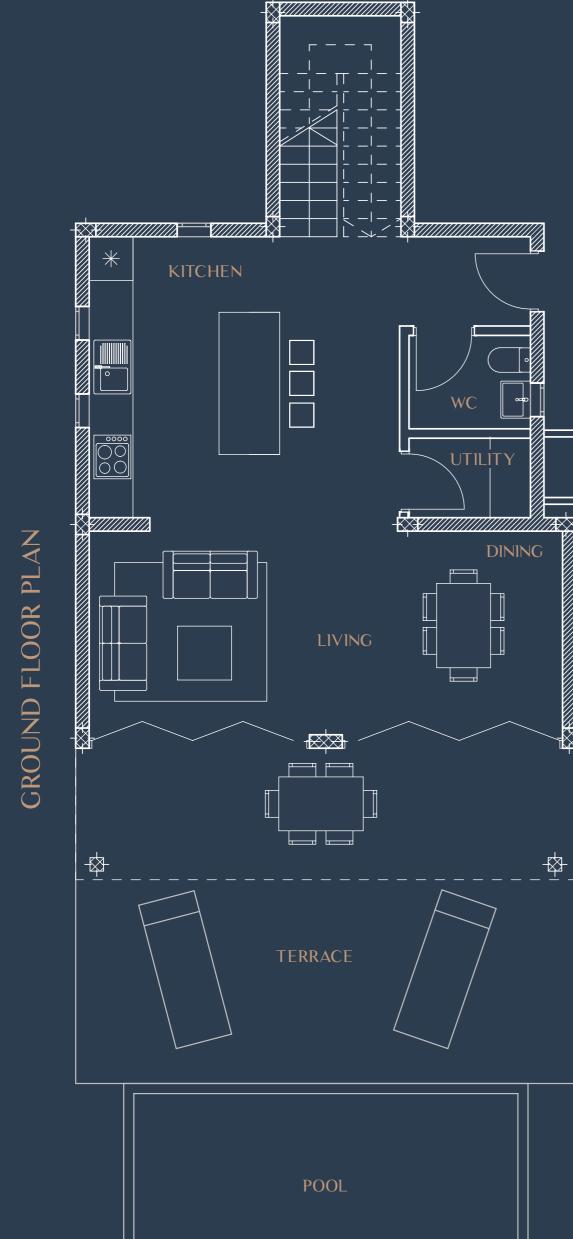

MAIN AREAS

| Area (m²)<br>11.8<br>21.9 |
|---------------------------|
|                           |
| 21.9                      |
|                           |
| 2.5                       |
| 2.0                       |
| 16.9                      |
| 55.2                      |
|                           |