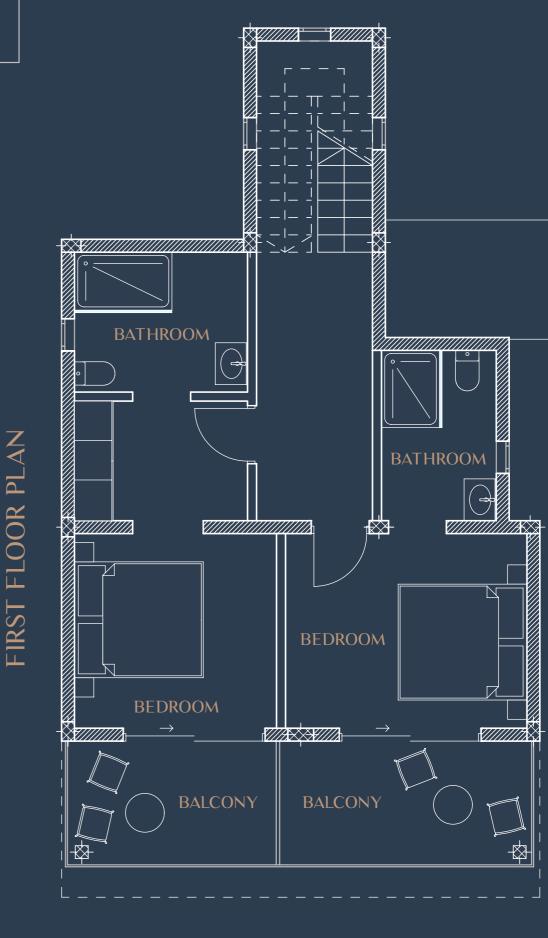

### FIRST FLOOR PLAN

| Name        | Area (m²) |
|-------------|-----------|
| Bedroom 1   | 11.9      |
| Bathroom 1  | 4.9       |
| Bedroom 2   | 14.4      |
| Bathroom 2  | 6.0       |
| Stairs      | 6.0       |
| Circulation | 7.5       |
| Total       | 50.7      |
| + Balcony   | 13.8      |
|             |           |